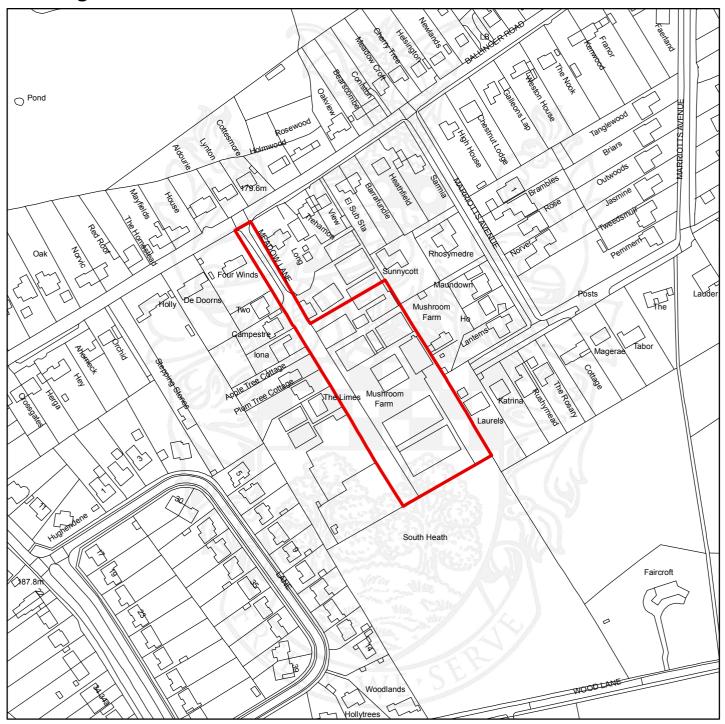

# <u>CH/2017/1422/OA</u>

Former Mushroom Farm, The Limes, Meadow Lane, South Heath, Buckinghamshire, HP16 9SH

Scale: 1:2,500

This map is reproduced from the Ordnance Survey map with the permission of the Controller of Her Majesty's Stationery Officer  $\mathbb C$ 

### Crown Copyright.

| Organisation | Chiltern District Council |
|--------------|---------------------------|
| Department   | Planning & Environment    |
| Comments     |                           |
| Date         |                           |
| SLA Number   | 100033578.2016            |