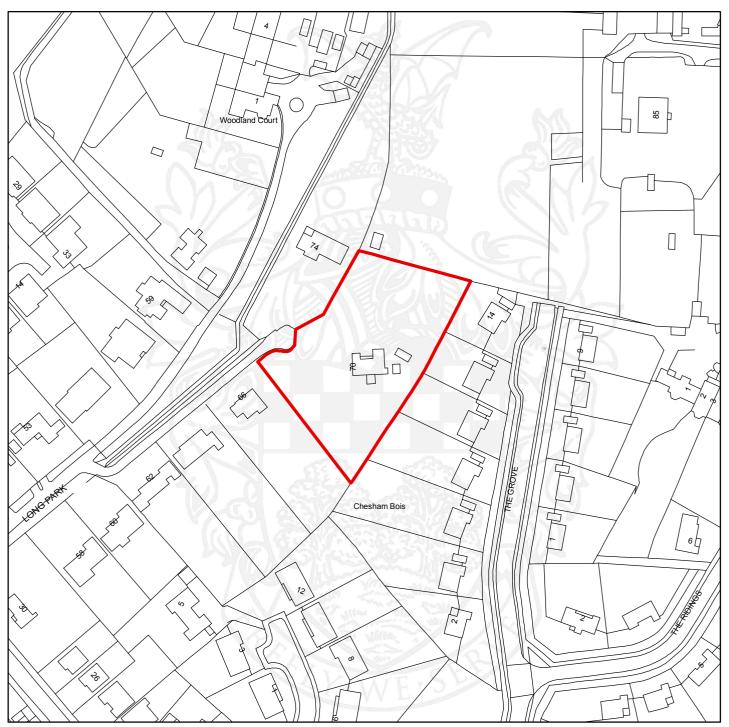

Rowanlinden, 70 Long Park, Chesham Bois, Buckinghamshire, HP6 5LF

Scale: 1:1,500

This map is reproduced from the Ordnance Survey map with the permission of the Controller of Her Majesty's Stationery Officer  $\mathbb O$ 

### Crown Copyright.

| Organisation | Chiltern District Council |
|--------------|---------------------------|
| Department   | Planning & Environment    |
| Comments     |                           |
| Date         |                           |
| SLA Number   | 100033578.2016            |