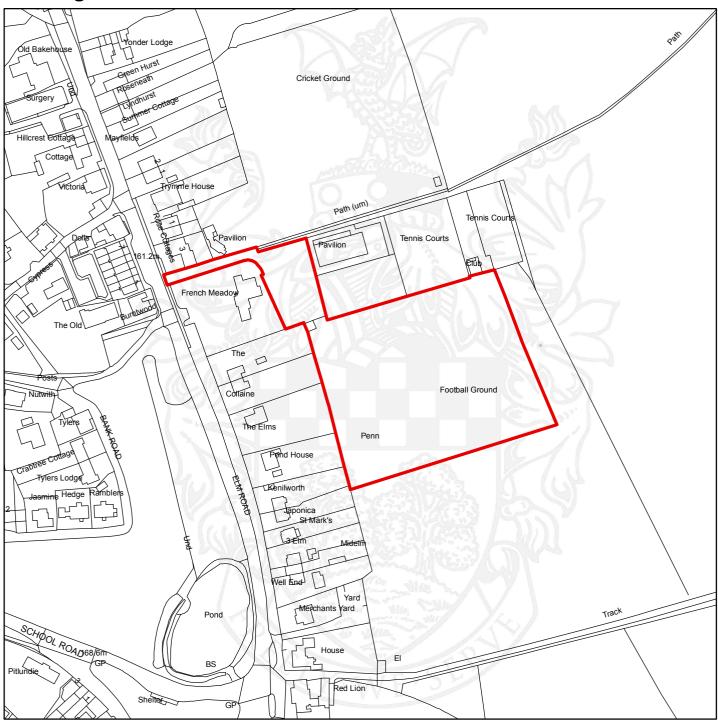

# <u>CH/2017/1958/FA</u>

Penn And Tylers Green Football Club, Elm Road, Penn, Buckinghamshire, HP10 8LG

Scale: 1:2,000

This map is reproduced from the Ordnance Survey map with the permission of the Controller of Her Majesty's Stationery Officer  $\mathbb O$ 

### Crown Copyright.

| Organisation | Chiltern District Council |
|--------------|---------------------------|
| Department   | Planning & Environment    |
| Comments     |                           |
| Date         |                           |
| SLA Number   | 100033578.2016            |