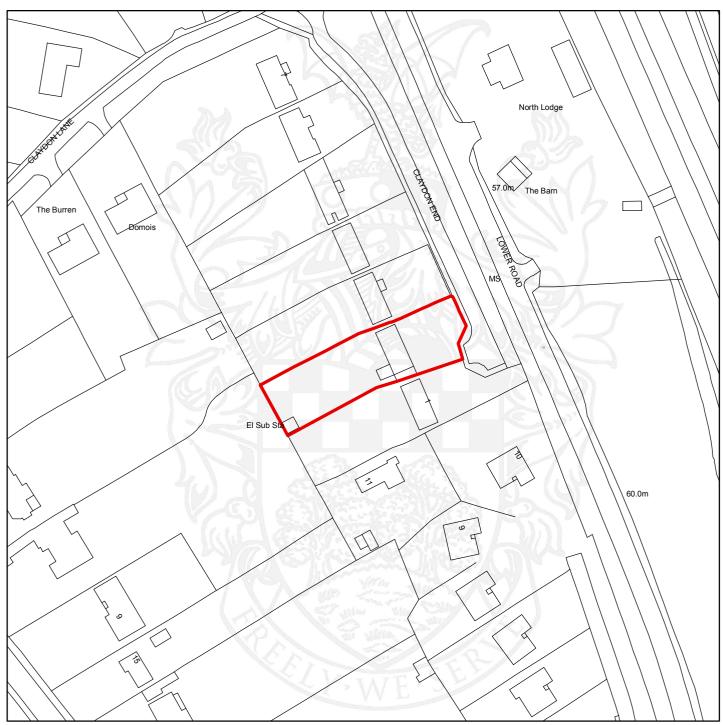

Woodfield, 2 Claydon End, Chalfont St Peter, Buckinghamshire, SL9 8JX

Scale: 1:1,250

This map is reproduced from the Ordnance Survey map with the permission of the Controller of Her Majesty's Stationery Officer  $\mathbb C$ 

### Crown Copyright.

| Organisation | Chiltern District Council |
|--------------|---------------------------|
| Department   | Planning & Environment    |
| Comments     |                           |
| Date         |                           |
| SLA Number   | 100033578.2016            |